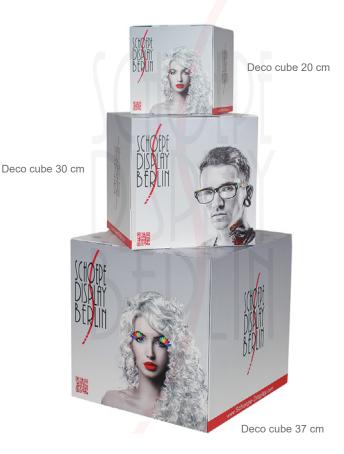

# 220 | 221 | 222 | Deco cube 20 cm, 30 cm and 37 cm

## 220 | Deco cube 20 cm

## 221 | Deco cube 30 cm

#### 222 | Deco cube 37 cm