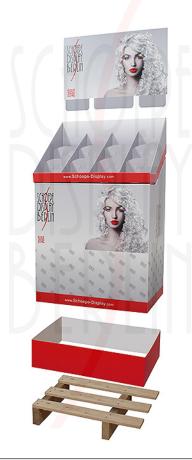

#### Display consists of:

Box Base

Assembly instructions

11 CDs (jewel case) or 8 DVDs (Amaray-Box) can fit in each compartment.
Books, games, calendars, etc. can also be placed in the compartments depending on their size.
The display may be placed on the floor or fixed on a wooden pallet or a ¼ CHEP display pallet.

## Options:

Crowner printed on one or both sides (article 175)
Pallet cover (article 171)
Wooden pallet (article 172)
Assembling
Transport packaging (box assembled, base lying flat)

**Display outer measurements** (L x W x H): 60 x 39 x 94 cm (without crowner and without pallet)

# Compartment inner measurements per compartment: 14,5 x 11,5 x 19 cm